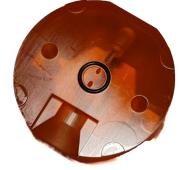

## FlowCell P2

FlowCell chamber is designed for electrochemical measurements during the flow of the analyzed liquid. FlowCell is made by stereolithographic 3D printing from ABS resin.

FlowCell is compatible with the screen-printing boron doped diamond electrodes produced by Slovak Diamond Group.

The volume of the measurement chamber above the electrode is 10  $\mu$ L ensuring the high resolution in the flow of the liquid.

FlowCell contains removable pipe fittings. FlowCell is suitable for measurement of the water-based liquids. It is not recommended to use acidic, alkaline, or corrosive liquids.