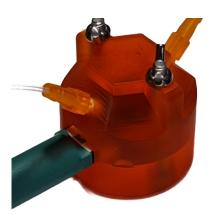

## FlowCell P2

FlowCell chamber is designed for electrochemical measurements during the flow of the analyzed liquid. FlowCell is made by stereolithographic 3D printing from ABS resin.

FlowCell is compatible with the screen-printing boron doped diamond electrodes produced by Slovak Diamond Group.

The volume of the measurement chamber above the electrode is 10  $\mu$ L ensuring the high resolution in the flow of the liquid.

FlowCell contains removable pipe fittings. FlowCell is suitable for measurement of the water-based liquids. It is not recommended to use acidic, alkaline, or corrosive liquids.