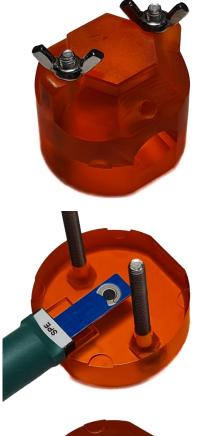

## FlowCell P2

FlowCell chamber is designed for electrochemical measurements during the flow of the analyzed liquid. FlowCell is made by stereolithographic 3D printing from ABS resin.

FlowCell is compatible with the screen-printing boron doped diamond electrodes produced by Slovak Diamond Group.

The volume of the measurement chamber above the electrode is 10  $\mu$ L ensuring the high resolution in the flow of the liquid.

FlowCell contains removable pipe fittings. FlowCell is suitable for measurement of the water-based liquids. It is not recommended to use acidic, alkaline, or corrosive liquids.